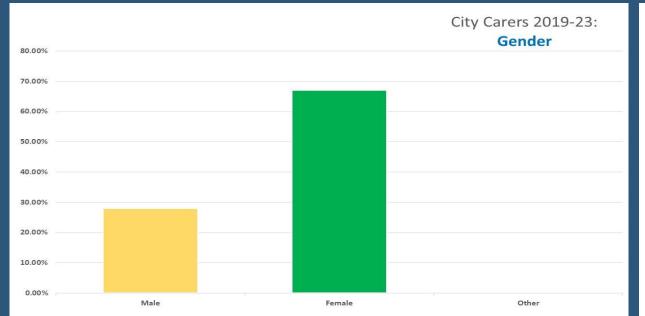

stitute for IT* for a warm space venue.
- We have organized and distributed numerous support vouchers as funded by the Corporation to City Carers. These have included vouchers to support Carers with PPE equipment during Covid and Cost of Living vouchers.



#### COMMUNITY



#### **CITY CARERS: CUSTOMER SATISFACTION RESULTS** (SCORES OUT OF 5)

4.98 AVERAGE SCORE: FEEL THEY ARE TREATED WITH RESPECT BY CITY CONNECTIONS STAFF



4.83 AVERAGE SCORE:

WERE CONTACTED VERY QUICKLY FOLLOWING THEIR REFERRAL 4.6 AVERAGE SCORE: INFORMATION IS CLEAR, USEFUL AND EASY TO UNDERSTAND.



**4.2** - AVERAGE SCORE BEFORE ACCESSING THE SERVICE 4.98 AVERAGE SCORE: VIEWS ARE LISTENED TO AND ACTED ON WHERE POSSIBLE



**4-53** - AVERAGE SCORE AFTER ACCESSING THE SERVICE

#### **CITY CARERS: DEMOGRAPHICS**













# THANKYOU

## **Any Questions?**



#### INFO@CITYCONNECTIONS.ORG.UK

0203 957 9844



WWW.CITYCONNECTIONS.ORG.UK