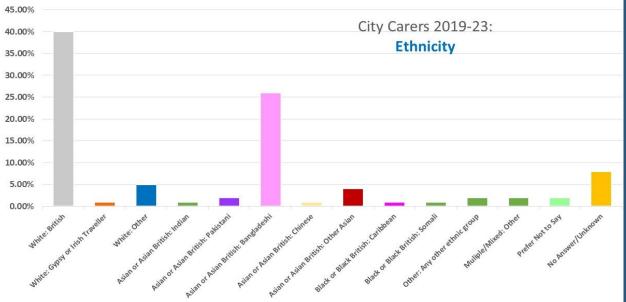

itute for IT* for a warm space venue.
- We have organized and distributed numerous support vouchers as funded by the Corporation to City Carers. These have included vouchers to support Carers with PPE equipment during Covid and Cost of Living vouchers.



#### COMMUNITY



#### **CITY CARERS: CUSTOMER SATISFACTION RESULTS** (SCORES OUT OF 5)

4.98 AVERAGE SCORE: FEEL THEY ARE TREATED WITH RESPECT BY CITY CONNECTIONS STAFF



4.83 AVERAGE SCORE:

WERE CONTACTED VERY QUICKLY FOLLOWING THEIR REFERRAL 4.6 AVERAGE SCORE: INFORMATION IS CLEAR, USEFUL AND EASY TO UNDERSTAND.



**4.2** - AVERAGE SCORE BEFORE ACCESSING THE SERVICE 4.98 AVERAGE SCORE: VIEWS ARE LISTENED TO AND ACTED ON WHERE POSSIBLE



**4-53** - AVERAGE SCORE AFTER ACCESSING THE SERVICE

#### **CITY CARERS: DEMOGRAPHICS**













# THANKYOU

## **Any Questions?**



#### INFO@CITYCONNECTIONS.ORG.UK

0203 957 9844



WWW.CITYCONNECTIONS.ORG.UK