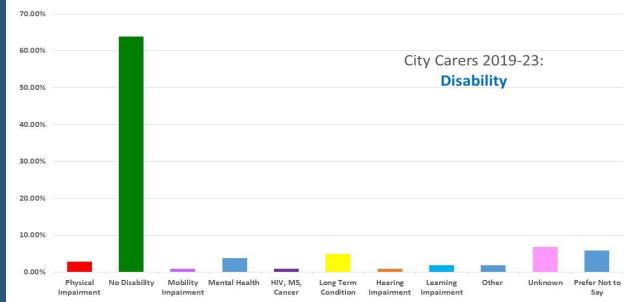

Institute for IT* for a warm space venue.
- We have organized and distributed numerous support vouchers as funded by the Corporation to City Carers. These have included vouchers to support Carers with PPE equipment during Covid and Cost of Living vouchers.



#### COMMUNITY



#### **CITY CARERS: CUSTOMER SATISFACTION RESULTS** (SCORES OUT OF 5)

4.98 AVERAGE SCORE: FEEL THEY ARE TREATED WITH RESPECT BY CITY CONNECTIONS STAFF



4.83 AVERAGE SCORE:

WERE CONTACTED VERY QUICKLY FOLLOWING THEIR REFERRAL 4.6 AVERAGE SCORE: INFORMATION IS CLEAR, USEFUL AND EASY TO UNDERSTAND.



**4.2** - AVERAGE SCORE BEFORE ACCESSING THE SERVICE 4.98 AVERAGE SCORE: VIEWS ARE LISTENED TO AND ACTED ON WHERE POSSIBLE



**4-53** - AVERAGE SCORE AFTER ACCESSING THE SERVICE

#### **CITY CARERS: DEMOGRAPHICS**













# THANKYOU

## **Any Questions?**



#### INFO@CITYCONNECTIONS.ORG.UK

0203 957 9844



WWW.CITYCONNECTIONS.ORG.UK